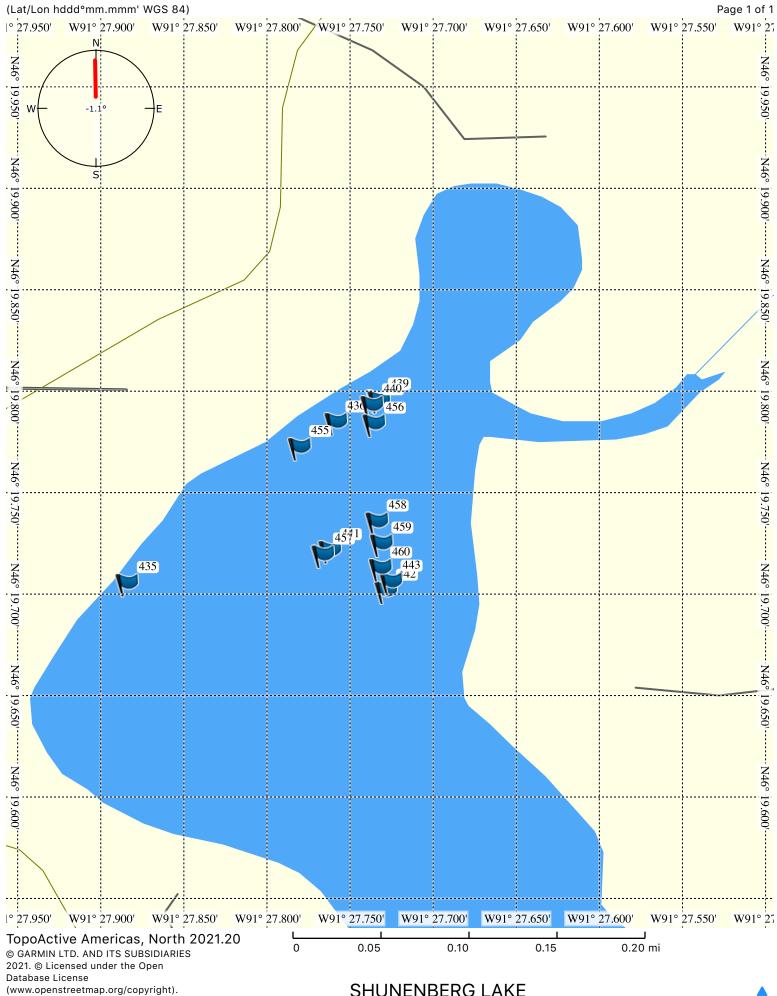

## **Surface Water Data Viewer Map**

## Legend

-- Railroads

-Witch's Bay Road

Shunenberg L.

Notes

0.1 0 0.03 0.1 Miles

NAD\_1983\_HARN\_Wisconsin\_TM 1: 1,980

DISCLAIMER: The information shown on these maps has been obtained from various sources, and are of varying age, reliability and resolution. These maps are not intended to be used for navigation, nor are these maps an authoritative source of information about legal land ownership or public access. No warranty, expressed or implied, is made regarding accuracy, applicability for a particular use, completeness, or legality of the information depicted on this map. For more information, see the DNR Legal Notices web page: http://dnr.wi.gov/legal/

2021. © This product includes